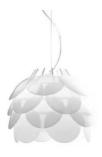

# Nuvole Vagabonde

Ø 80 cm

Elio Martinelli Emiliana Martinelli

colors

Typology Pendant

Utilisation Indoor

230V 3x 15 W E27

diffuse light

Hanging lamp for diffused light, painted metal structure suspended with steel cable, diffuser consists of elements in opal white polycarbonate superimposed. For Led bulb. Available also in 40 cm and 110 cm diameter.

The design inspiration comes from willing to propose in internal the lightness of a cloud where the light is filtered in a game of light and shadows created by the overlapping of diffusion elements and where the dream finds its origin and the space to appear and disappear again.