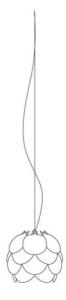

# Nuvole Vagabonde

Ø 80 cm

Elio Martinelli Emiliana Martinelli

colors

Typology Pendant

Utilisation Indoor

230V 3x 15 W E27

diffuse light

Hanging lamp for diffused light, painted metal structure suspended with steel cable, diffuser consists of elements in opal white polycarbonate superimposed. For Led bulb. Available also in 40 cm and 110 cm diameter.

The design inspiration comes from willing to propose in internal the lightness of a cloud where the light is filtered in a game of light and shadows created by the overlapping of diffusion elements and where the dream finds its origin and the space to appear and disappear again.